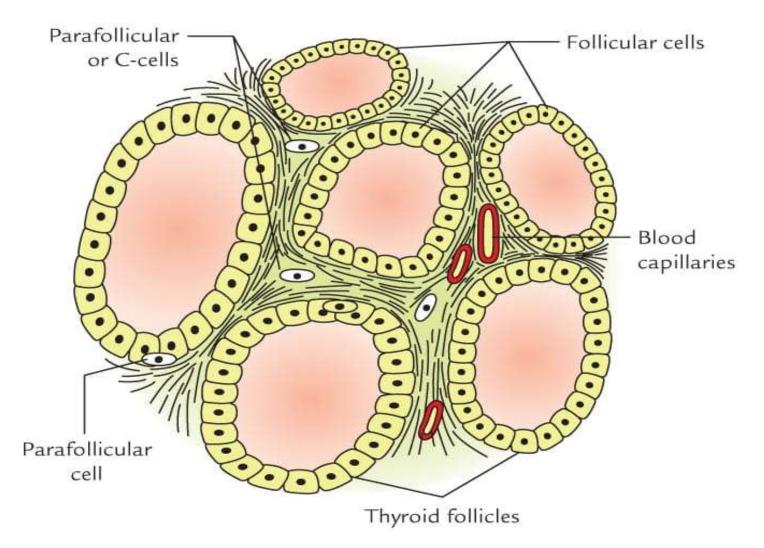

LOWING HEADS

- •7) BLOOD SUPPLY & VEINOUS DRAINAGE
- •8) LYMPHATIC DRAINAGE
- •9) NERVE SUPPLY
- 10) STRUCTURES AND FUNCTIONS
- 11) CLINICAL ANATOMY



Hyoid bone Vertebral levels Thyroid cartilage Levator glandulae C5 thyroideae Cricoid cartilage C6 Pyramidal lobe First tracheal ring C7 Lateral lobe of thyroid gland Isthmus of T1 thyroid gland Fifth tracheal ring

#### **DIMENSIONS AND WEIGHT**

**EACH LOBES MEASURES ABOUT** 

Length -5 cm

**Transverse Diameter -3 cm** 

**Anteroposterior Diameter -2 cm** 

Weight -25 grms

**ISTHMUS** 

1.2 cm X 1.2 cm

#### INTRODUCTION AND FUNCTION



#### LOCATION AND SITUATION OF THE THYROID GLAND



### PARTS AND EXTENT OF THE THYROID GLAND



### CAPSULES OF THE THYROID GLAND



#### RELATIONS OF THE THYROID GLAND



#### HISTOLOGY AND FUNCTION



### ARTERIAL SUPPLY OF THE THYROID GLAND



#### VENOUS DRAINAGE OF THE THYROID GLAND



#### LYMPHATIC DRAINAGE OF THYROID GLAND



### NERVE SUPPLY OF THE THYROID GLAND SUPERIOR, MIDDLE & INFERIOR CERVICAL SYMPHATHATIC GANGLION





### **Clinical Anatomy:**

## GOITRE







#### **HYPOTHYROIDISM**

- Myxoedema in Adult
- Cretinism in Children

- Malignant growth of Thyroid Gland
- Pressure symptoms

# TETANY



# THANK YOU SO MUCH B JAIN PUBLISHERS