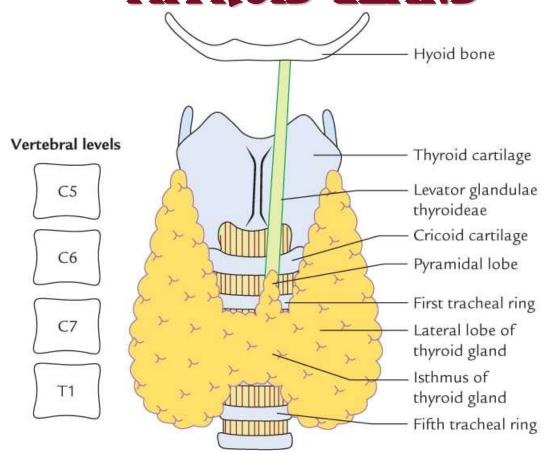

# THYROID GLAND ANATOMY

By - Dr. Jineshwar A. Yaligouda M.D.

Professor & H.O.D Anatomy
Gulabrao Patil Homoeopathic Medical
College Miraj, Sangli.
Maharashtra State

Hyoid bone Vertebral levels Thyroid cartilage Levator glandulae C5 thyroideae Cricoid cartilage C6 Pyramidal lobe First tracheal ring C7 Lateral lobe of thyroid gland Isthmus of T1 thyroid gland Fifth tracheal ring

# WE ARE GOING TO STUDY UNDER FOLLOWING HEADS

- •7) BLOOD SUPPLY & VEINOUS DRAINAGE
- •8) LYMPHATIC DRAINAGE
- •9) NERVE SUPPLY
- 10) STRUCTURES AND FUNCTIONS
- 11) CLINICAL ANATOMY

Hyoid bone Vertebral levels Thyroid cartilage Levator glandulae C5 thyroideae Cricoid cartilage C6 Pyramidal lobe First tracheal ring C7 Lateral lobe of thyroid gland Isthmus of T1 thyroid gland Fifth tracheal ring

### PARTS AND EXTENT OF THE THYROID GLAND