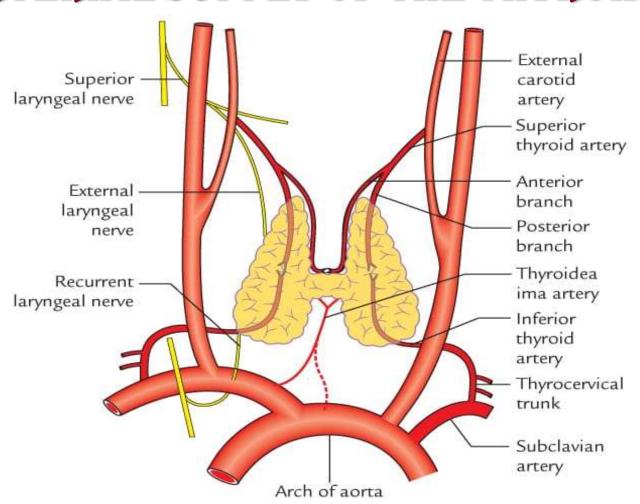

RAINAGE
- •8) LYMPHATIC DRAINAGE
- •9) NERVE SUPPLY
- 10) STRUCTURES AND FUNCTIONS
- 11) CLINICAL ANATOMY



Hyoid bone Vertebral levels Thyroid cartilage Levator glandulae C5 thyroideae Cricoid cartilage C6 Pyramidal lobe First tracheal ring C7 Lateral lobe of thyroid gland Isthmus of T1 thyroid gland Fifth tracheal ring

#### **DIMENSIONS AND WEIGHT**

**EACH LOBES MEASURES ABOUT** 

Length -5 cm

**Transverse Diameter -3 cm** 

**Anteroposterior Diameter -2 cm** 

Weight -25 grms

**ISTHMUS** 

1.2 cm X 1.2 cm

#### INTRODUCTION AND FUNCTION



#### LOCATION AND SITUATION OF THE THYROID GLAND



### PARTS AND EXTENT OF THE THYROID GLAND



### CAPSULES OF THE THYROID GLAND



#### RELATIONS OF THE THYROID GLAND



#### HISTOLOGY AND FUNCTION



### ARTERIAL SUPPLY OF THE THYROID GLAND



#### VENOUS DRAINAGE OF THE THYROID GLAND



#### LYMPHATIC DRAINAGE OF THYROID GLAND



### NERVE SUPPLY OF THE THYROID GLAND SUPERIOR, MIDDLE & INFERIOR CERVICAL SYMPHATHATIC GANGLION





### **Clinical Anatomy:**

## GOITRE







#### **HYPOTHYROIDISM**

- Myxoedema in Adult
- Cretinism in Children

- Malignant growth of Thyroid Gland
- Pressure symptoms

# TETANY



# THANK YOU SO MUCH B JAIN PUBLISHERS