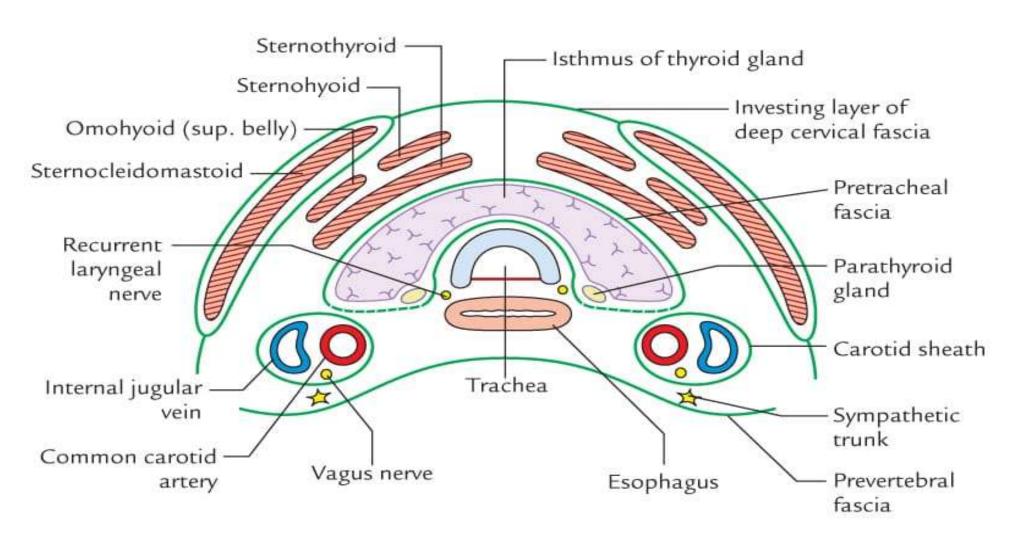

WE ARE GOING TO STUDY UNDER FOLLOWING HEADS

- •7) BLOOD SUPPLY & VEINOUS DRAINAGE
- •8) LYMPHATIC DRAINAGE
- •9) NERVE SUPPLY
- 10) STRUCTURES AND FUNCTIONS
- 11) CLINICAL ANATOMY



Hyoid bone Vertebral levels Thyroid cartilage Levator glandulae C5 thyroideae Cricoid cartilage C6 Pyramidal lobe First tracheal ring C7 Lateral lobe of thyroid gland Isthmus of T1 thyroid gland Fifth tracheal ring

#### **DIMENSIONS AND WEIGHT**

**EACH LOBES MEASURES ABOUT** 

Length -5 cm

**Transverse Diameter -3 cm** 

**Anteroposterior Diameter -2 cm** 

Weight -25 grms

**ISTHMUS** 

1.2 cm X 1.2 cm

#### INTRODUCTION AND FUNCTION



#### LOCATION AND SITUATION OF THE THYROID GLAND



### PARTS AND EXTENT OF THE THYROID GLAND



### CAPSULES OF THE THYROID GLAND



#### RELATIONS OF THE THYROID GLAND



#### HISTOLOGY AND FUNCTION



### ARTERIAL SUPPLY OF THE THYROID GLAND



#### VENOUS DRAINAGE OF THE THYROID GLAND



#### LYMPHATIC DRAINAGE OF THYROID GLAND



### NERVE SUPPLY OF THE THYROID GLAND SUPERIOR, MIDDLE & INFERIOR CERVICAL SYMPHATHATIC GANGLION





### **Clinical Anatomy:**

## GOITRE







#### **HYPOTHYROIDISM**

- Myxoedema in Adult
- Cretinism in Children

- Malignant growth of Thyroid Gland
- Pressure symptoms

# TETANY



# THANK YOU SO MUCH B JAIN PUBLISHERS