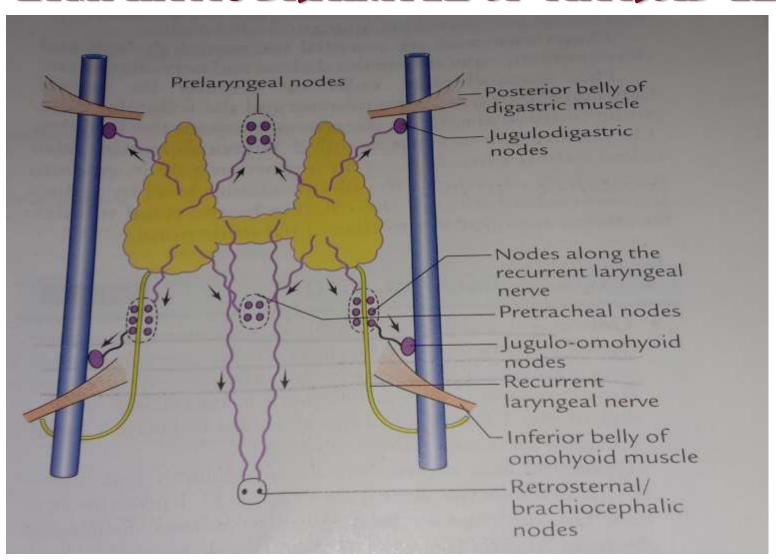

CLINICAL ANATOMY



Hyoid bone Vertebral levels Thyroid cartilage Levator glandulae C5 thyroideae Cricoid cartilage C6 Pyramidal lobe First tracheal ring C7 Lateral lobe of thyroid gland Isthmus of T1 thyroid gland Fifth tracheal ring

#### **DIMENSIONS AND WEIGHT**

**EACH LOBES MEASURES ABOUT** 

Length -5 cm

**Transverse Diameter -3 cm** 

**Anteroposterior Diameter -2 cm** 

Weight -25 grms

**ISTHMUS** 

1.2 cm X 1.2 cm

#### INTRODUCTION AND FUNCTION



#### LOCATION AND SITUATION OF THE THYROID GLAND



### PARTS AND EXTENT OF THE THYROID GLAND



### CAPSULES OF THE THYROID GLAND



#### RELATIONS OF THE THYROID GLAND



#### HISTOLOGY AND FUNCTION



### ARTERIAL SUPPLY OF THE THYROID GLAND



#### VENOUS DRAINAGE OF THE THYROID GLAND



#### LYMPHATIC DRAINAGE OF THYROID GLAND



### NERVE SUPPLY OF THE THYROID GLAND SUPERIOR, MIDDLE & INFERIOR CERVICAL SYMPHATHATIC GANGLION





### **Clinical Anatomy:**

## GOITRE







#### **HYPOTHYROIDISM**

- Myxoedema in Adult
- Cretinism in Children

- Malignant growth of Thyroid Gland
- Pressure symptoms

# TETANY



# THANK YOU SO MUCH B JAIN PUBLISHERS