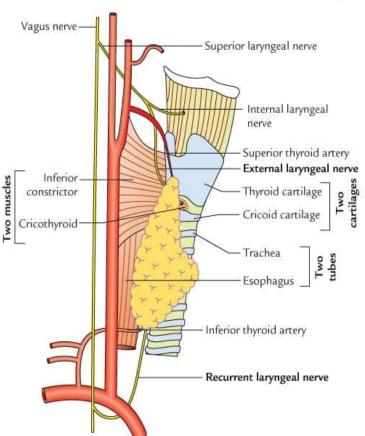

### ARTERIAL SUPPLY OF THE THYROID GLAND

### NERVE SUPPLY OF THE THYROID GLAND SUPERIOR, MIDDLE & INFERIOR CERVICAL SYMPHATHATIC GANGLION