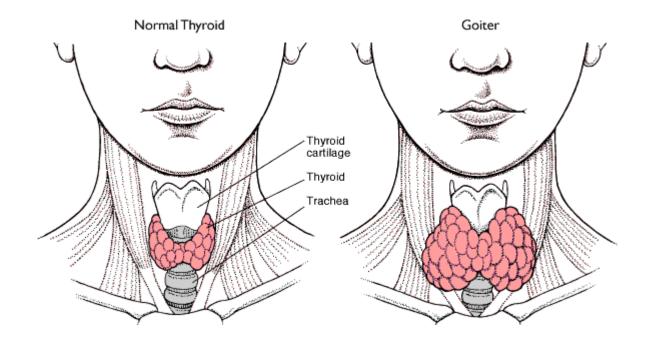

heal ring C7 Lateral lobe of thyroid gland Isthmus of T1 thyroid gland Fifth tracheal ring

#### **DIMENSIONS AND WEIGHT**

**EACH LOBES MEASURES ABOUT** 

Length -5 cm

**Transverse Diameter -3 cm** 

**Anteroposterior Diameter -2 cm** 

Weight -25 grms

**ISTHMUS** 

1.2 cm X 1.2 cm

#### INTRODUCTION AND FUNCTION



#### LOCATION AND SITUATION OF THE THYROID GLAND



### PARTS AND EXTENT OF THE THYROID GLAND



### CAPSULES OF THE THYROID GLAND



#### RELATIONS OF THE THYROID GLAND



#### HISTOLOGY AND FUNCTION



### ARTERIAL SUPPLY OF THE THYROID GLAND



#### VENOUS DRAINAGE OF THE THYROID GLAND



#### LYMPHATIC DRAINAGE OF THYROID GLAND



### NERVE SUPPLY OF THE THYROID GLAND SUPERIOR, MIDDLE & INFERIOR CERVICAL SYMPHATHATIC GANGLION





### **Clinical Anatomy:**

## GOITRE







#### **HYPOTHYROIDISM**

- Myxoedema in Adult
- Cretinism in Children

- Malignant growth of Thyroid Gland
- Pressure symptoms

# TETANY



# THANK YOU SO MUCH B JAIN PUBLISHERS