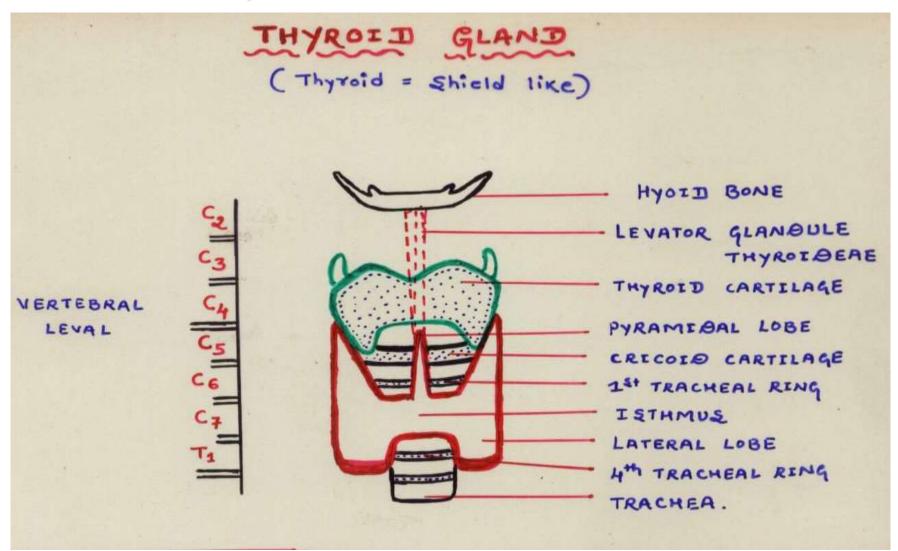

OING TO STUDY UNDER FOLLOWING HEADS

- 1) INTRODUCTION
- -2) GENERAL FEATURES
- 3) LOCATION AND EXTENT
- 4) DIMENSIONS AND WEIGHT
- •5) CAPSULE OF THYROID
- 6) RELATIONS

# WE ARE GOING TO STUDY UNDER FOLLOWING HEADS

- •7) BLOOD SUPPLY & VEINOUS DRAINAGE
- •8) LYMPHATIC DRAINAGE
- •9) NERVE SUPPLY
- 10) STRUCTURES AND FUNCTIONS
- 11) CLINICAL ANATOMY



Hyoid bone Vertebral levels Thyroid cartilage Levator glandulae C5 thyroideae Cricoid cartilage C6 Pyramidal lobe First tracheal ring C7 Lateral lobe of thyroid gland Isthmus of T1 thyroid gland Fifth tracheal ring

#### **DIMENSIONS AND WEIGHT**

**EACH LOBES MEASURES ABOUT** 

Length -5 cm

**Transverse Diameter -3 cm** 

**Anteroposterior Diameter -2 cm** 

Weight -25 grms

**ISTHMUS** 

1.2 cm X 1.2 cm

#### INTRODUCTION AND FUNCTION



#### LOCATION AND SITUATION OF THE THYROID GLAND



### PARTS AND EXTENT OF THE THYROID GLAND



### CAPSULES OF THE THYROID GLAND



#### RELATIONS OF THE THYROID GLAND



#### HISTOLOGY AND FUNCTION



### ARTERIAL SUPPLY OF THE THYROID GLAND



#### VENOUS DRAINAGE OF THE THYROID GLAND



#### LYMPHATIC DRAINAGE OF THYROID GLAND



### NERVE SUPPLY OF THE THYROID GLAND SUPERIOR, MIDDLE & INFERIOR CERVICAL SYMPHATHATIC GANGLION





### **Clinical Anatomy:**

## GOITRE







#### **HYPOTHYROIDISM**

- Myxoedema in Adult
- Cretinism in Children

- Malignant growth of Thyroid Gland
- Pressure symptoms

# TETANY



# THANK YOU SO MUCH B JAIN PUBLISHERS