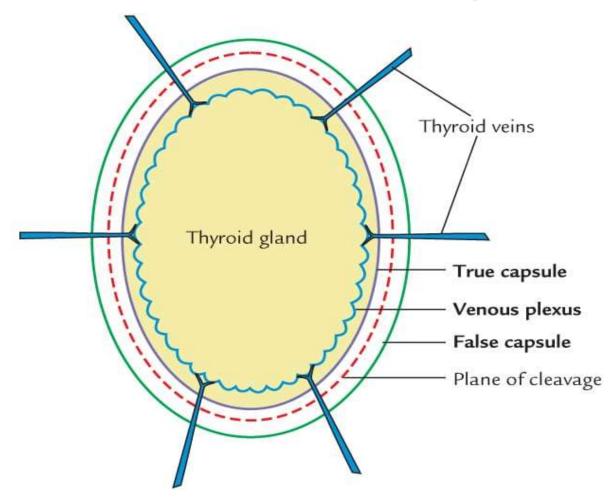

) CAPSULE OF THYROID
- 6) RELATIONS

# WE ARE GOING TO STUDY UNDER FOLLOWING HEADS

- •7) BLOOD SUPPLY & VEINOUS DRAINAGE
- •8) LYMPHATIC DRAINAGE
- •9) NERVE SUPPLY
- 10) STRUCTURES AND FUNCTIONS
- 11) CLINICAL ANATOMY



Hyoid bone Vertebral levels Thyroid cartilage Levator glandulae C5 thyroideae Cricoid cartilage C6 Pyramidal lobe First tracheal ring C7 Lateral lobe of thyroid gland Isthmus of T1 thyroid gland Fifth tracheal ring

#### **DIMENSIONS AND WEIGHT**

**EACH LOBES MEASURES ABOUT** 

Length -5 cm

**Transverse Diameter -3 cm** 

**Anteroposterior Diameter -2 cm** 

Weight -25 grms

**ISTHMUS** 

1.2 cm X 1.2 cm

#### INTRODUCTION AND FUNCTION



#### LOCATION AND SITUATION OF THE THYROID GLAND



### PARTS AND EXTENT OF THE THYROID GLAND



### CAPSULES OF THE THYROID GLAND



#### RELATIONS OF THE THYROID GLAND



#### HISTOLOGY AND FUNCTION



### ARTERIAL SUPPLY OF THE THYROID GLAND



#### VENOUS DRAINAGE OF THE THYROID GLAND



#### LYMPHATIC DRAINAGE OF THYROID GLAND



### NERVE SUPPLY OF THE THYROID GLAND SUPERIOR, MIDDLE & INFERIOR CERVICAL SYMPHATHATIC GANGLION





### **Clinical Anatomy:**

## GOITRE







#### **HYPOTHYROIDISM**

- Myxoedema in Adult
- Cretinism in Children

- Malignant growth of Thyroid Gland
- Pressure symptoms

# TETANY



# THANK YOU SO MUCH B JAIN PUBLISHERS