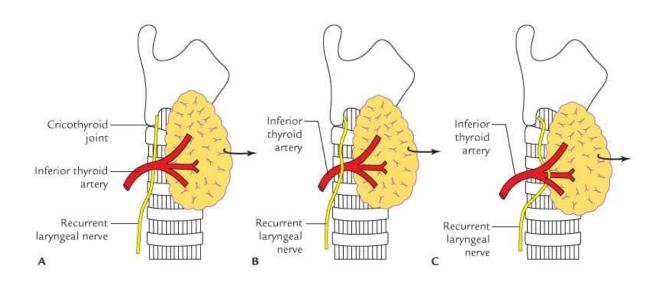

oid cartilage C6 Pyramidal lobe First tracheal ring C7 Lateral lobe of thyroid gland Isthmus of T1 thyroid gland Fifth tracheal ring

#### **DIMENSIONS AND WEIGHT**

**EACH LOBES MEASURES ABOUT** 

Length -5 cm

**Transverse Diameter -3 cm** 

**Anteroposterior Diameter -2 cm** 

Weight -25 grms

**ISTHMUS** 

1.2 cm X 1.2 cm

#### INTRODUCTION AND FUNCTION



#### LOCATION AND SITUATION OF THE THYROID GLAND



### PARTS AND EXTENT OF THE THYROID GLAND



### CAPSULES OF THE THYROID GLAND



#### RELATIONS OF THE THYROID GLAND



#### HISTOLOGY AND FUNCTION



### ARTERIAL SUPPLY OF THE THYROID GLAND



#### VENOUS DRAINAGE OF THE THYROID GLAND



#### LYMPHATIC DRAINAGE OF THYROID GLAND



### NERVE SUPPLY OF THE THYROID GLAND SUPERIOR, MIDDLE & INFERIOR CERVICAL SYMPHATHATIC GANGLION





### **Clinical Anatomy:**

## GOITRE







#### **HYPOTHYROIDISM**

- Myxoedema in Adult
- Cretinism in Children

- Malignant growth of Thyroid Gland
- Pressure symptoms

# TETANY



# THANK YOU SO MUCH B JAIN PUBLISHERS