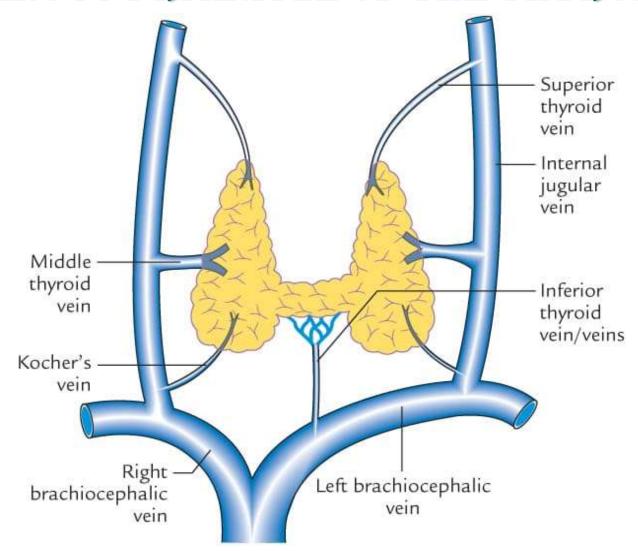

SUPPLY
- 10) STRUCTURES AND FUNCTIONS
- 11) CLINICAL ANATOMY



Hyoid bone Vertebral levels Thyroid cartilage Levator glandulae C5 thyroideae Cricoid cartilage C6 Pyramidal lobe First tracheal ring C7 Lateral lobe of thyroid gland Isthmus of T1 thyroid gland Fifth tracheal ring

#### **DIMENSIONS AND WEIGHT**

**EACH LOBES MEASURES ABOUT** 

Length -5 cm

**Transverse Diameter -3 cm** 

**Anteroposterior Diameter -2 cm** 

Weight -25 grms

**ISTHMUS** 

1.2 cm X 1.2 cm

#### INTRODUCTION AND FUNCTION



#### LOCATION AND SITUATION OF THE THYROID GLAND



### PARTS AND EXTENT OF THE THYROID GLAND



### CAPSULES OF THE THYROID GLAND



#### RELATIONS OF THE THYROID GLAND



#### HISTOLOGY AND FUNCTION



### ARTERIAL SUPPLY OF THE THYROID GLAND



#### VENOUS DRAINAGE OF THE THYROID GLAND



#### LYMPHATIC DRAINAGE OF THYROID GLAND



### NERVE SUPPLY OF THE THYROID GLAND SUPERIOR, MIDDLE & INFERIOR CERVICAL SYMPHATHATIC GANGLION





### **Clinical Anatomy:**

## GOITRE







#### **HYPOTHYROIDISM**

- Myxoedema in Adult
- Cretinism in Children

- Malignant growth of Thyroid Gland
- Pressure symptoms

# TETANY



# THANK YOU SO MUCH B JAIN PUBLISHERS